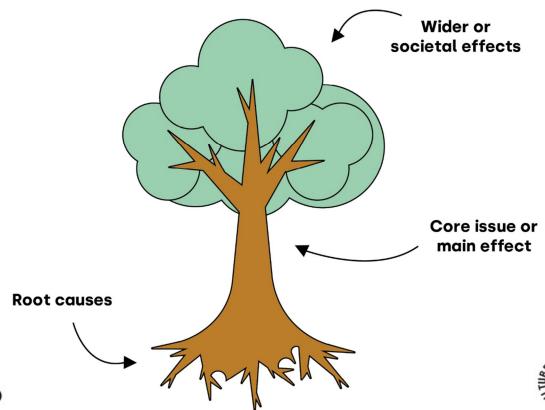

# H9W T0 USE THIS RESOURCE ↓ The Problem Tree

Print, trace or redraw the tree on page 2 or 3

#### First consider...

- 1. What is the **core issue** your idea seeks to address?
- 2. What are the root causes of this issue?
- 3. What are the **wider effects** this issue leads to for you, wider groups & society?

## **The Problem Tree**